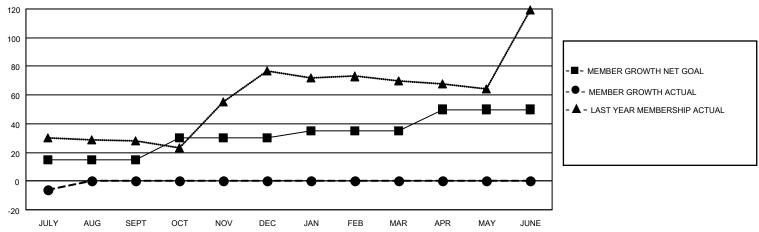

## GOALS AND ACTUAL MEMBERS CUMULATIVE

| DROPPED CLUBS: 0 |   | 0 CLUBS OF 62 ADDED 1 OR MORE<br>NEW MEMBERS | GENDER DISTRIBUTION  MALE 778 (64.30%) |               |    |
|------------------|---|----------------------------------------------|----------------------------------------|---------------|----|
| DROPPED MEMBERS  |   |                                              | FEMALE                                 | 432 (35.70%)  |    |
| DECEASED         | 0 | CLICK HERE FOR CUMULATIVE                    | TOTAL FAMILY UNIT MEMBERS              |               | 72 |
| CLUB CANCELLED   | 0 | MEMBERSHIP DATA                              |                                        | 2 24 / 14 / 5 | 37 |
| OTHER 6          |   |                                              | FAMILY MEMBERS PAYING HALF DUES        |               | 31 |
| TOTAL            | 6 |                                              |                                        |               |    |

## MONTHLY MEMBERSHIP PROGRESS REPORT

LOCATION ESTONIA District 120 Results as of: 7/31/2021

| Clubs         |               |             |               | Members               |                        |                         |                                                    |  |
|---------------|---------------|-------------|---------------|-----------------------|------------------------|-------------------------|----------------------------------------------------|--|
|               | RESULTS FOR   | R 2021-2022 |               | RESULTS FOR 2021-2022 |                        |                         |                                                    |  |
| QUARTER       | NEW CLUB GOAL | NEW CLUBS   | DROPPED CLUBS | QUARTER MEM           | BER GROWTH NET<br>GOAL | MEMBER GROWTH<br>ACTUAL | DROPPED<br>MEMBERS ACTUAL<br>(including transfers) |  |
| JULY/AUG/SEPT | 1             | 0           | 0             | JULY/AUG/SEPT         | 15                     | 0                       | 6                                                  |  |
| OCT/NOV/DEC   | 1             | 0           | 0             | OCT/NOV/DEC           | 15                     | 0                       | 0                                                  |  |
| JAN/FEB/MAR   | 0             | 0           | 0             | JAN/FEB/MAR           | 5                      | 0                       | 0                                                  |  |
| APR/MAY/JUNE  | 1             | 0           | 0             | APR/MAY/JUNE          | 15                     | 0                       | 0                                                  |  |