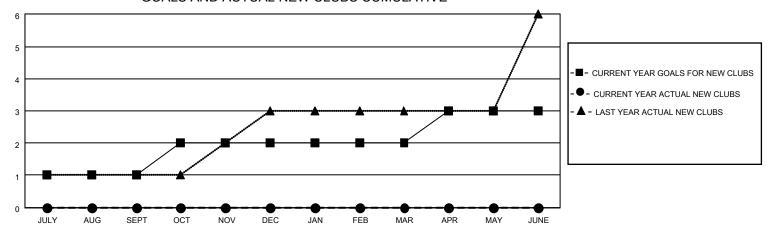

## GOALS AND ACTUAL NEW CLUBS CUMULATIVE

## MONTHLY MEMBERSHIP PROGRESS REPORT

LOCATION ESTONIA District 120 Results as of: 7/31/2021

| Clubs         |               |             |               | Members               |                        |                         |                                                    |  |
|---------------|---------------|-------------|---------------|-----------------------|------------------------|-------------------------|----------------------------------------------------|--|
|               | RESULTS FOR   | R 2021-2022 |               | RESULTS FOR 2021-2022 |                        |                         |                                                    |  |
| QUARTER       | NEW CLUB GOAL | NEW CLUBS   | DROPPED CLUBS | QUARTER MEM           | BER GROWTH NET<br>GOAL | MEMBER GROWTH<br>ACTUAL | DROPPED<br>MEMBERS ACTUAL<br>(including transfers) |  |
| JULY/AUG/SEPT | 1             | 0           | 0             | JULY/AUG/SEPT         | 15                     | 0                       | 6                                                  |  |
| OCT/NOV/DEC   | 1             | 0           | 0             | OCT/NOV/DEC           | 15                     | 0                       | 0                                                  |  |
| JAN/FEB/MAR   | 0             | 0           | 0             | JAN/FEB/MAR           | 5                      | 0                       | 0                                                  |  |
| APR/MAY/JUNE  | 1             | 0           | 0             | APR/MAY/JUNE          | 15                     | 0                       | 0                                                  |  |